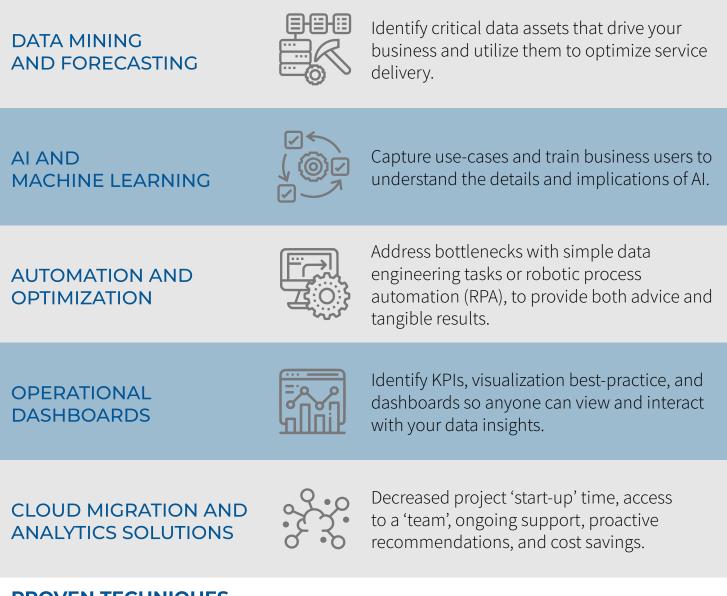

## **AI AND PREDICTIVE ANALYTICS**

Dealing with Service Delivery in a Changing World: A Recipe for Fact-Based Decision-Making

There is a disconnect between how organizations are set up and how they deliver expected outcomes.

#### COMMON PROBLEMS IN ACHIEVING YOUR DIGITAL TRANSFORMATION JOURNEY:

- 1. Justifying strategic initiatives and direction
- 2. Adhering to digital standards

- 3. Managing structural or legacy backlogs
- 4. Inefficiencies in old processes
- 5. Managing a constantly changing workforce

#### **PROVEN TECHNIQUES**

Some of the world's largest organizations are applying new technologies to:

- Justify a business case and validate the investments necessary to make changes.
- Validate business changes to the team, including Lean and Six-Sigma based recommendations.
- Anticipate outcomes and fine-tune operations.
- Easily change the variables to test different scenarios, process decisions, and parameters.
- Test process designs, measure performance, identify potential bottlenecks, identify headcount problems, and plan ahead.