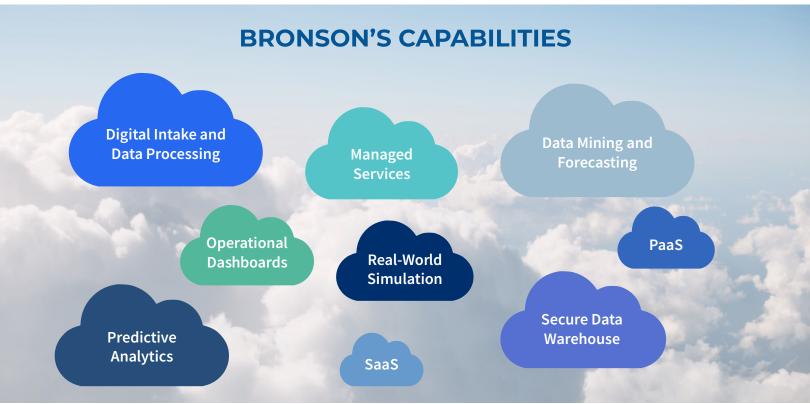

### **GIVE YOUR ORGANIZATION TRUE DECISION SUPPORT**

We can fast track you into the world of AI, big data, and machine learning.

#### Share your analytics

Predictions and data visualizations can be viewed online, in real-time, and be integrated in dashboards or other analytics tools, so you can invite anyone to view and interact with your data insights.

#### Engage everyone

Help your stakeholders to visualize key variables, test the impact of changes and see the results needed.

#### Foster innovation

Facilitate new ideas and insights with evidence-based scenarios. Unleash the power of your greatest unused asset - your untapped data.